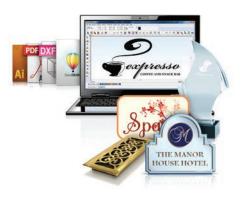

# LASER ENGRAVING SOFTWARE

## **PhotoLaser Plus**

### **EngraveLab Laser**

# The easiest to use photo-conversion software for laser engraving.

The perfect companion product for CorelDraw<sup>™</sup>. Process photographic images in PhotoLaser Plus and ensure the highest quality laser engraving output. Design artwork or bring your photographic images into CorelDRAW<sup>™</sup> then seamlessly transfer your job to PhotoLaser Plus. Use the PhotoLaser feature to output photos to your laser engraver. Easily touch-up and crop your photos with PhotoLaser Plus bitmap editing tools. Convert color, grayscale or monochrome photos into vector files in one step.