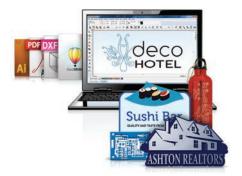

# LASER ENGRAVING SOFTWARE

## **PhotoLaser Plus**

### **EngraveLab Laser**

# The easiest to use photo-conversion software for laser engraving.

The perfect companion product for CorelDraw<sup>™</sup>. Process photographic images in PhotoLaser Plus and ensure the highest quality laser engraving output. Design artwork or bring your photographic images into CorelDRAW<sup>™</sup> then seamlessly transfer your job to PhotoLaser Plus. Use the PhotoLaser feature to output photos to your laser engraver. Easily touch-up and crop your photos with PhotoLaser Plus bitmap editing tools. Convert color, grayscale or monochrome photos into vector files in one step.