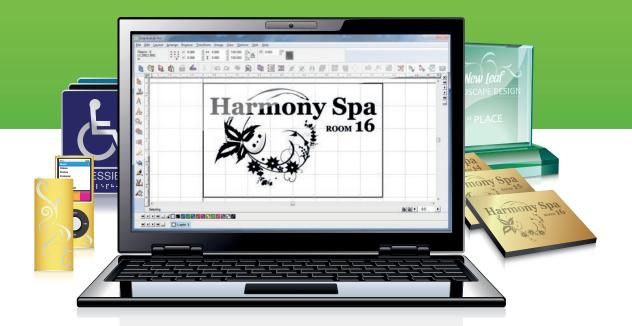

# EngraveLab v9

The world's most widely used engraving design and production software.

Save time, reduce costs and eliminate the complexity of learning difficult software by selecting one of 5 custom designed packages to suit your workflow needs.

Complete Laser and Rotary Engraving Software