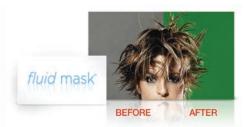

### Add our very popular FluidMask<sup>™</sup> Module to your package!

Also offered as a FREE bonus with EngraveLab Laser or Pro packages (limited time offer, contact us for details).

FluidMask<sup>™</sup> is an industry leading masking software

that eliminates background images in an easy to use "paint by numbers" interface. We have customized it so that it integrates directly into EngraveLab. Perfect for removing backgrounds from photographs.